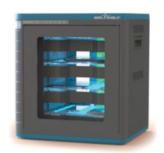

## IMPROVING YOUR TRIANGLE OF CARE

SINGLE SIGN ON KEYBOARDS

ANTIBACTERIAL KEYBOARDS & MICE

(WASHABLE)

MOBILE DEVICE INFECTION CONTROL

+ MOBILITY DEVICE MANAGEMENT

SCANNING SOLUTIONS PATIENT RECORD / MEDICATION