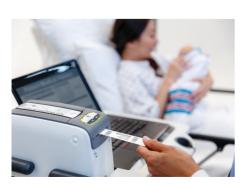

records (EMR) can further optimise workflow, reduce input errors and decrease the risk of infection by improving the design of the supporting physical environments through the use of mobile carts, barcoding and infection control accessories.



## MEDICAL & MEDICATION **DELIVERY CARTS**

Humanscale<sup>®</sup>













**AIO TERMINALS** 

WITH HOT SWAPPABLE BATTERIES

**MONITORS & TOUCH SCREENS** 

MOBILE COMPUTING SOLUTIONS **TABLETS & PDTS** 

















**ODATALOGIC** 



**Honeywell** 







## IMPROVING YOUR TRIANGLE OF CARE

SINGLE SIGN ON KEYBOARDS





ANTIBACTERIAL KEYBOARDS & MICE

(WASHABLE)





MOBILE DEVICE INFECTION CONTROL

+ MOBILITY DEVICE MANAGEMENT





SCANNING SOLUTIONS PATIENT RECORD / MEDICATION

Honeywell







LABEL & PATIENT
WRISTBAND PRINTERS











HEALTHCARE NETWORKING SOLUTIONS