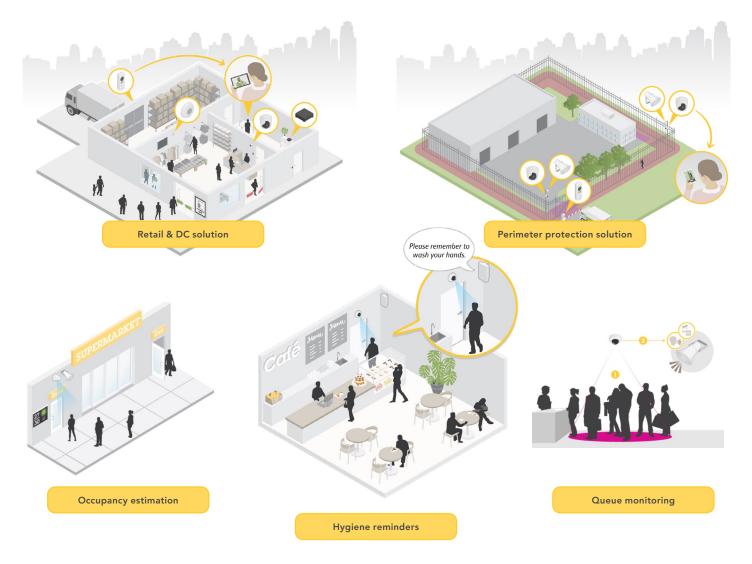

65V   | Axis C1410   | SEAXC1410  |
|                            |              | Axis M3115-LVE | SEAXM3115LVE | Axis C1310-E | SEAXC1310E |
| AXIS NVR S3008<br>8-Ch 4TB | SEAXS30084TB | Axis M3116-LVE | SEAXM3116LVE | Intercom     |            |
| AXIS NVR S3008<br>8-Ch 8TB | SEAXS30088TB | Axis M2025-LE  | SEAXM2025LE  | A8105-E      | SEAXA8105E |
|                            |              | M3205-LVE      | SEAXM3205LVE |              |            |
|                            |              | M3206-LVE      | SEAXM3206LVE |              |            |
|                            |              | M4206-V        | SEAXM4206V   |              |            |
|                            |              | M4206-LV       | SEAXM4206LV  |              |            |

## SAMPLE USE CASES



# Sektor

Contact us to place your order www.sektor.co.nz | security@sektor.co.nz 0800 SEKTOR (735867)