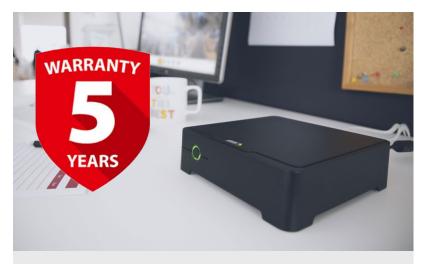

S3008 Recorder, 2TB / 4TB / 8TB Compatible with all Axis cameras

Compact, fanless design. USB port for exporting video. 5 year warranty. Comes with power supply. Easy to install and operate, with POE switch built in, no direct monitor connection.