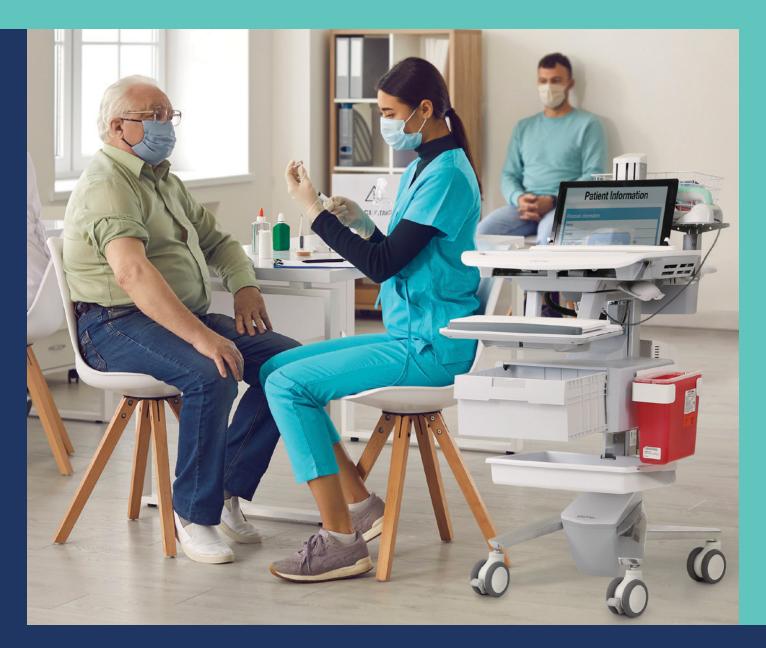

# Safe and efficient vaccination processes

With COVID-19 vaccines now available around the world, Ergotron supports clinicians as they implement safe and efficient vaccination processes. Our professional-grade medical cart and charging system designs bring technology to the point of need, facilitate access to digital records and enable uninterrupted equipment runtime to maximize productivity while providing access to vaccination supplies.

#### Bring registration, digital records and accessories to the point of need

- Enables accurate registration and digital record updates alongside the patient
- 2. Offers plenty of space to prepare vaccines with the large worksurface
- 3. Safely dispose of syringes with the sharps bracket within reach
- 4. Securely store syringes for use in the cart drawer

- Keep other supplies easily accessible in the wire basket
- Hold a small cooler or other supplies on the front tray

#### Keep your equipment charged to maximize productivity

Tablets, laptops and other mobile IT equipment are critical during the vaccination process. Ensuring an efficient workflow with powered and safely stored devices helps clinicians smoothly administer and track procedures.