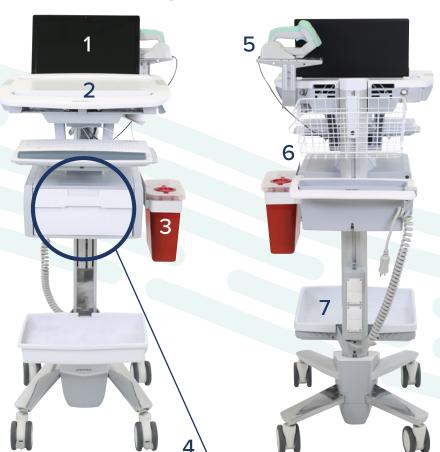

#### Bring registration, digital records and accessories to the point of need

- Enables accurate registration and digital record updates alongside the patient
- 2. Offers plenty of space to prepare vaccines with the large worksurface
- 3. Safely dispose of syringes with the sharps bracket within reach
- 4. Securely store syringes for use in the cart drawer

- Keep other supplies easily accessible in the wire basket
- Hold a small cooler or other supplies on the front tray