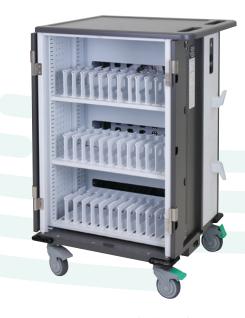

#### Keep your equipment charged to maximize productivity

Tablets, laptops and other mobile IT equipment are critical during the vaccination process. Ensuring an efficient workflow with powered and safely stored devices helps clinicians smoothly administer and track procedures.