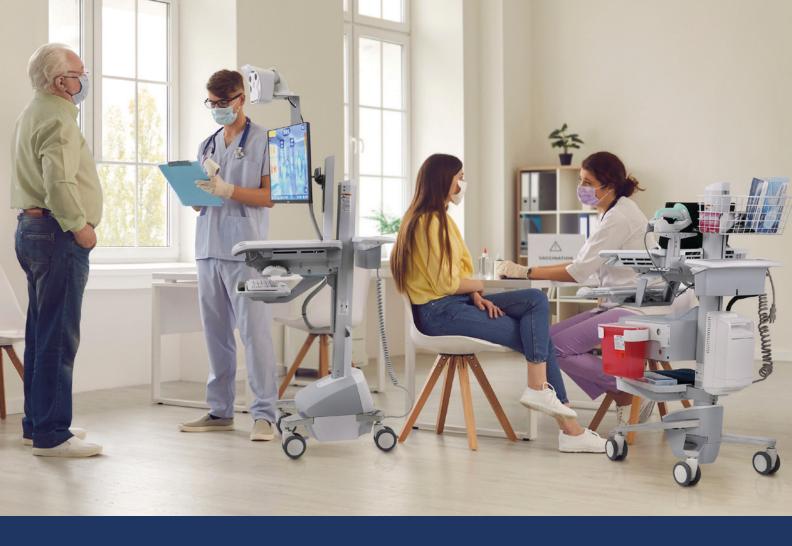

# Safe and efficient vaccination processes

With COVID-19 vaccines now available around the world, Ergotron supports clinicians as they implement safe and efficient vaccination processes. Our professional-grade medical cart and charging system designs bring technology to the point of need, facilitate access to digital records and enable uninterrupted equipment runtime to maximize productivity while providing access to vaccination supplies.

## Support accurate and efficient workflows from anywhere

#### Bring registration, digital records and accessories to the point of need

- Enables accurate registration and digital record updates alongside the patient
- 2. Offers plenty of space to prepare vaccines with the large worksurface
- 3. Safely dispose of syringes with the sharps bracket within reach
- 4. Securely store syringes for use in the cart drawer

- Keep other supplies easily accessible in the wire basket
- Hold a small cooler or other supplies on the front tray

#### Keep your equipment charged to maximize productivity

Tablets, laptops and other mobile IT equipment are critical during the vaccination process. Ensuring an efficient workflow with powered and safely stored devices helps clinicians smoothly administer and track procedures.